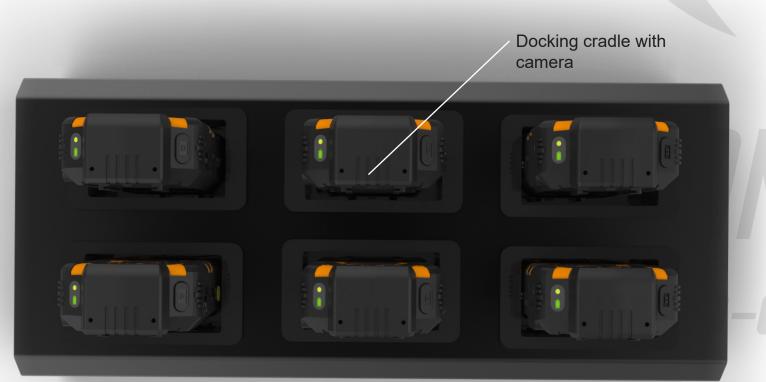

### TIP:

The camera will not dock with a Klickfast clip on. Either remove the clip or rotate it 90 degrees

Mount the B-Cam Compact(s) into the docking station. The front of the camera should face the same direction as the arrows (found on each cradle).

The B-Cam Compact will turn on and display an uploading screen.

During the course of the upload, the B-Cam Compact will complete 3 power cycles. In those cycles the device will register and upload files before formatting.