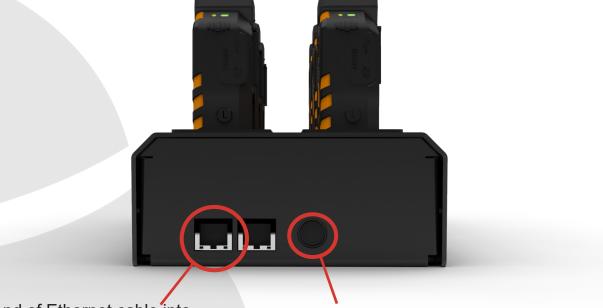

## Setup

To use the docking station, please follow the steps below:

Plug one end of Ethernet cable into this port and plug the other end into a network port.

Plug the power pack into this port.

Once the dock has been plugged in, all the lights will power on.

### Linking the Docking Stations:

The camera will charge

charged.

To daisy-chain the docks when there are limited number of ports, plug an Ethernet cable from the spare port of the first dock into the first port of the second dock.

**First Port** 