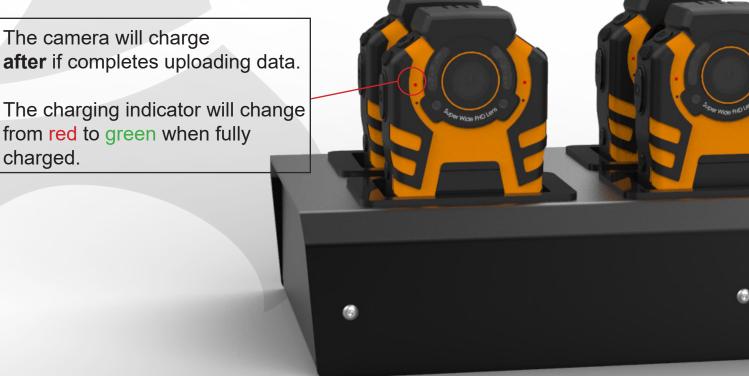

Once this process is complete, the B-Cam Compact will begin its charging mode. The display screen will remain off and a red charg-ing light (front of the device) will turn on.

This above icon will be present on the Compacts when data is being transferred via the dock.

### Linking the Docking Stations:

The camera will charge

charged.

To daisy-chain the docks when there are limited number of ports, plug an Ethernet cable from the spare port of the first dock into the first port of the second dock.