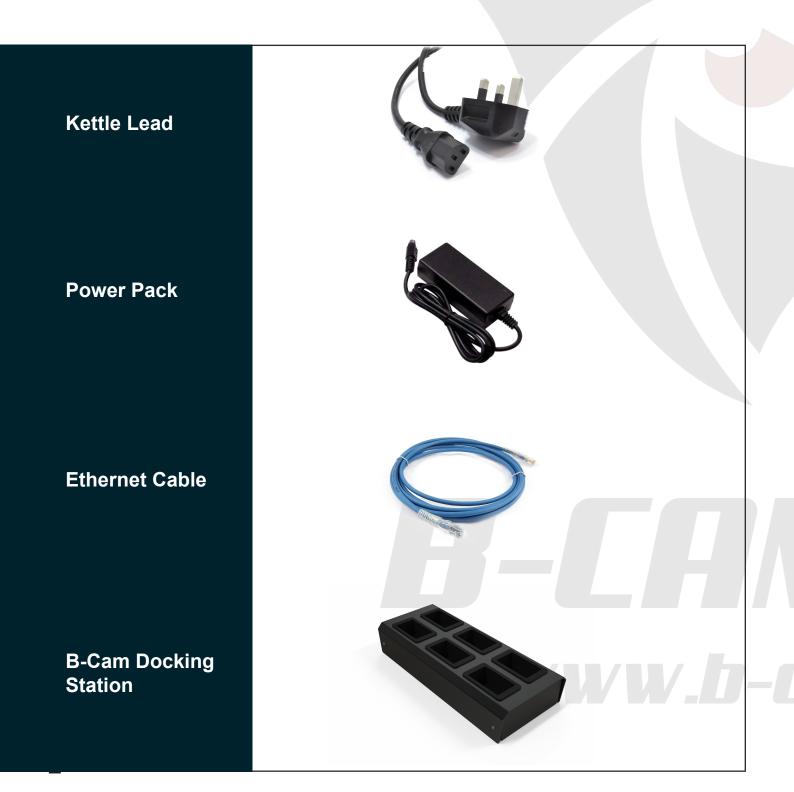

# **MULTIDOCK** USER GUIDE



1

## **Docking Station Setup Guide**

You have purchased a B-Cam Multi Dock. This docking station is designed to upload six Compact cameras to the cloud server.

### Parts enclosed with docking station:



## Setup

To use the docking station, please follow the steps below:



Plug one end of Ethernet cable into this port and plug the other end into a network port.

Plug the power pack into this port.

Once the dock has been plugged in, all the lights will power on.

If the Dock is having issues connecting to the internet, it will cycle (power on and off repeatedly).

Please ensure the Ethernet cable is properly connected. If you're still experiencing issues, please contact your IT department or B-Cam technical support.

am.net

# Using the docking station

### TIP:

The camera will not dock with a Klickfast clip on. Either remove the clip or rotate it 90 degrees

Mount the B-Cam Compact(s) into the docking station. The front of the camera should face the same direction as the arrows (foun